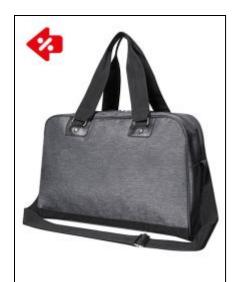

## **Travel Bag - Rio**

Art.-Nr.: BS384

- One main compartment with two-way zip
- 1 zipped inside pocket
- Broad, length-adjustable wrap-around carry strap with metal clasps
- Two broad carry belts with metal clasps
- · Reinforced polyurethane base with four feet
- All zippers in black, rubber zip pullers embossed with "bags2GO"
- Capacity: ca. 28 litres
- Delivery without content / decoration